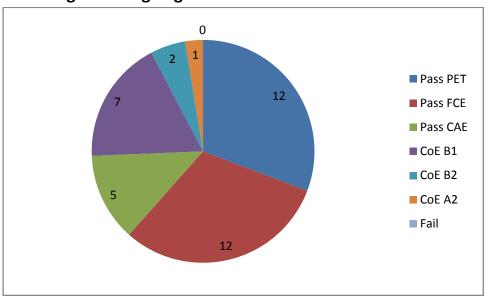

## **PET- Prüfung**

Pass: 7 von 13

Pass with Merit: 3 von 13

Pass with Distinction: 2 von 13

Council of Europe Level A2: 1 von 13

Fail: 0 von 13

## **FCE-Prüfung**

Pass at Grade A: 1 von 19 Pass at Grade B: 2 von 19 Pass at Grade C: 9 von 19

Council of Europe Level B1: 7 von 19

Fail: 0 von 19

## **CAE-Prüfung**

Pass at Grade B: 2 von 7 Pass at Grade C: 3 von 7 Pass at Grade C: 9 von 19

Council of Europe Level B2: 2 von 7

Fail: 0 von 7

| Cand. Number | Exam | Result                           |
|--------------|------|----------------------------------|
| 6409         | PET  | PASS                             |
| 6410         | PET  | PASS WITH MERIT                  |
| 6411         | PET  | PASS WITH MERIT                  |
| 6412         | PET  | PASS WITH DISTINCTION            |
| 6413         | PET  | PASS WITH DISTINCTION PASS       |
| 6414         | PET  | PASS                             |
| 6415         | PET  | PASS WITH DISTINCTION            |
| 6416         | PET  | PASS WITH DISTINCTION PASS       |
|              |      |                                  |
| 6417         | PET  | PASS WITH MERIT PASS             |
| 6418         | PET  |                                  |
| 6419         | PET  | PASS COUNCIL OF FURDING LEVEL A2 |
| 6420         | PET  | COUNCIL OF EUROPE LEVEL A2       |
| 6421         | PET  | PASS                             |
| 4622         | FCF  | DACCT AT CDADE C                 |
| 1622         | FCE  | PASST AT GRADE C                 |
| 1623         | FCE  | PASST AT GRADE B                 |
| 1624         | FCE  | COUNCIL OF EUROPE LEVEL B1       |
| 1625         | FCE  | PASS AT GRADE C                  |
| 1626         | FCE  | COUNCIL OF EUROPE LEVEL B1       |
| 1627         | FCE  | PASS AT GRADE C                  |
| 1629         | FCE  | COUNCIL OF EUROPE LEVEL B1       |
| 1630         | FCE  | PASS AT GRADE C                  |
| 1631         | FCE  | COUNCIL OF EUROPE LEVEL B1       |
| 1632         | FCE  | PASS AT GRADE A                  |
| 1633         | FCE  | PASS AT GRADE C                  |
| 1634         | FCE  | PASS AT GRADE B                  |
| 1635         | FCE  | COUNCIL OF EUROPE LEVEL B1       |
| 1636         | FCE  | COUNCIL OF EUROPE LEVEL B1       |
| 1637         | FCE  | PASS AT GRADE C                  |
| 1638         | FCE  | PASS AT GRADE C                  |
| 1639         | FCE  | COUNCIL OF EUROPE LEVEL B1       |
| 1640         | FCE  | PASS AT GRADE C                  |
| 1662         | FCE  | PASS AT GRADE C                  |
|              |      |                                  |
| 5535         | CAE  | Pass at Grade B                  |
| 5537         | CAE  | Pass at Grade B                  |
| 5538         | CAE  | Council of Europe Level B2       |
| 5539         | CAE  | Pass at Grade C                  |
| 5540         | CAE  | Council of Europe Level B2       |
|              |      |                                  |