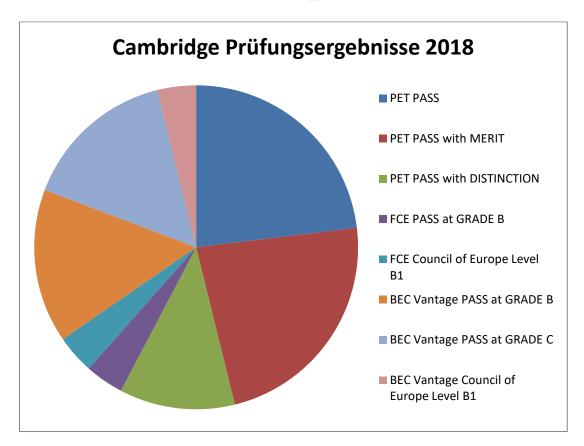

## PET-Prüfung:

Pass: 6 von 15

Pass with MERIT: 6 von 15
Pss with DISTINCTION: 3 von 15

Fail: 0 von 15

## FCE-Prüfung:

Pass at GRADE B: 1 von 2

Council of Europe Level B1: 1 von 2

Fail: 0 von 2

## **BEC Vantage-Prüfung:**

Pass at GRADE B: 4 von 9 Pass at GRADE C: 4 von 9 Council of Europe: 1 von 9

Fail: 0 von 9